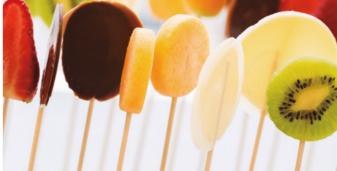

## Tempting breaks

Delight your audience with unique,
personalized and locally inspired cuisine.
Our delicious food is meticulously
prepared so attendees enjoy
every break and return to their
meeting full of energy.

Our exquisite presentation makes our coffee breaks even more tempting for your guests. Customize your entire menu and adjust it to the wishes of your audience.

Do you have guests with special dietary wishes? We will cater to their needs effortlessly. We can also customize the food with your company logo – a truly special touch for those looking to impress.