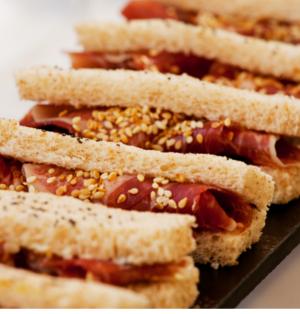

## Tempting breaks

Delight your audience with unique,
personalized and locally inspired cuisine.
Our delicious food is meticulously
prepared so attendees enjoy
every break and return to their
meeting full of energy.

Our exquisite presentation makes our coffee breaks even more tempting for your guests. Customize your entire menu and adjust it to the wishes of your audience.

Do you have guests with special dietary wishes? We will cater to their needs effortlessly. We can also customize the food with your company logo – a truly special touch for those looking to impress.