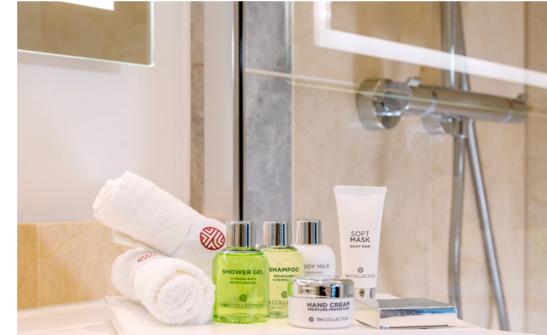

**THE LITTLE SPA** Our modern bathrooms equipped with a comforting rain shower, make-up and shaving mirror and professional hairdryer help you get ready in style.

**THE QUICK REFRESHMENT** Our standard in-room Nespresso machine, tea-making facilities and a selection of beverages and snacks provide quick and convenient refreshments.