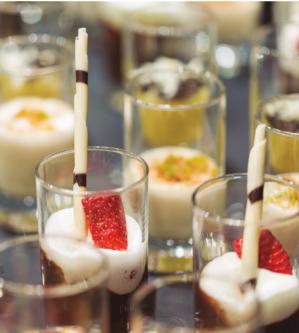

## Tempting breaks

Delight your audience with unique,
personalized and locally inspired cuisine.
Our delicious food is meticulously
prepared so attendees enjoy
every break and return to their
meeting full of energy.

Our exquisite presentation makes our coffee breaks even more tempting for your guests. Customize your entire menu and adjust it to the wishes of your audience.

Do you have guests with special dietary wishes? We will cater to their needs effortlessly. We can also customize the food with your company logo – a truly special touch for those looking to impress.