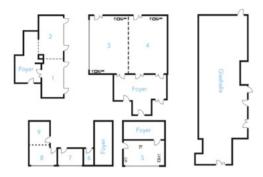

### Overview

## Function rooms & capacities

| MEETING ROOM NAME | DIMENSIONS<br>(m) | CEILING<br>HEIGHT<br>(m) | m²  | Banket | square | cocktail | classroom | Theatre | : <b>LL:</b><br>U-shape | cabaret |
|-------------------|-------------------|--------------------------|-----|--------|--------|----------|-----------|---------|-------------------------|---------|
| Barcelona 1       | 11 x 7            | 3.1                      | 77  | 40     | 30     | 60       | 30        | 50      | 28                      | 28      |
| Barcelona 2       | 12.5 x 7          | 3.1                      | 87  | 30     | 34     | 60       | 36        | 50      | 30                      | 21      |
| Barcelona 1+2     | 23.5 x 7          | 3.1                      | 160 | 70     | 45     | 150      | 84        | 120     | 40                      | 49      |
| Madrid 1          | 11 x 15.5         | 4.3                      | 170 | 80     | 48     | 140      | 120       | 140     | 36                      | 70      |
| Madrid 2          | 11 x 15.5         | 4.3                      | 178 | 80     | 48     | 130      | 120       | 140     | 36                      | 63      |
| Madrid 1+2        | 22.5 x 15.5       | 4.3                      | 349 | 150    | 78     | 270      | 234       | 350     | 66                      | 105     |
| Rom               | 7.3 x 13.5        | 3                        | 99  | 50     | 34     | 70       | 60        | 70      | 30                      | 35      |
| Sevilla           | 4 x 5.5           | 3                        | 22  | -      | 8      | -        | -         | -       | -                       | -       |
| Mailand           | 5.5 x 8           | 3                        | 44  | 20     | 20     | 30       | 20        | 25      | 15                      | 14      |
| Buenos Aires 1    | 6 x 8             | 3                        | 48  | 20     | 18     | 35       | 21        | 32      | 15                      | 14      |
| Buenos Aires 2    | 7.5 x 6.5         | 3                        | 49  | 20     | 20     | 35       | 21        | 32      | 15                      | 14      |
| Buenos Aires 1+2  | 13.5 x 6.5/8      | 3                        | 97  | 50     | 30     | 80       | 46        | 67      | 29                      | 35      |
| Glass hall        | 54 x 16.8         | 7                        | 700 | -      | -      | 500      | -         | 300     | -                       | -       |